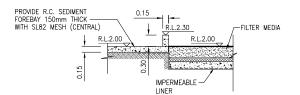

| N19/009PC-27 | PRELIMINARY ROAD No.'s 15 & 16 LONG SECTI |
|--------------|-------------------------------------------|
| N19/009PC-28 | BIO-RETENTION BASIN No.1 DETAILS          |
| N19/009PC-29 | BIO-RETENTION BASIN No.2 DETAILS          |
| N19/009PC-30 | BIO-RETENTION BASIN No.3 DETAILS          |
| N19/009PC-31 | BIO-RETENTION BASIN No.4 DETAILS          |
| N19/009PC-32 | BIO-RETENTION BASIN No.5 DETAILS          |
| N19/009PC-33 | BIO-RETENTION BASIN TYPICAL DETAILS       |
| N19/009PC-34 | PRELIMINARY EARTHWORKS PLAN               |
|              |                                           |