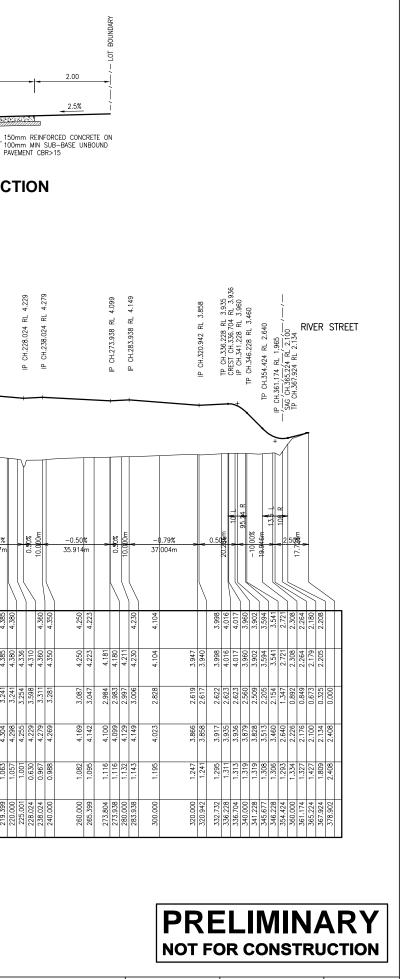

| N19/009PC-27 | PRELIMINARY ROAD No.'s 15 & 16 LONG SECTI |
|--------------|-------------------------------------------|
| N19/009PC-28 | BIO-RETENTION BASIN No.1 DETAILS          |
| N19/009PC-29 | BIO-RETENTION BASIN No.2 DETAILS          |
| N19/009PC-30 | BIO-RETENTION BASIN No.3 DETAILS          |
| N19/009PC-31 | BIO-RETENTION BASIN No.4 DETAILS          |
| N19/009PC-32 | BIO-RETENTION BASIN No.5 DETAILS          |
| N19/009PC-33 | BIO-RETENTION BASIN TYPICAL DETAILS       |
| N19/009PC-34 | PRELIMINARY EARTHWORKS PLAN               |
|              |                                           |