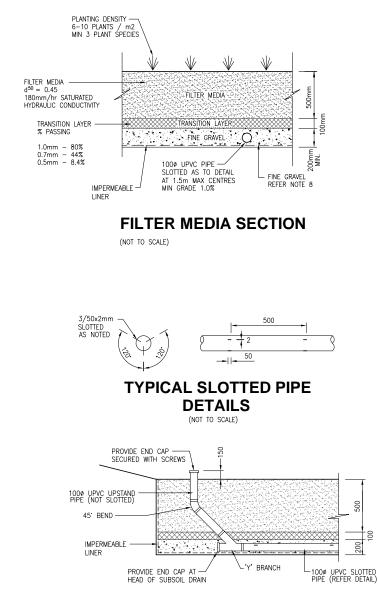

| N19/009PC-27 | PRELIMINARY ROAD No.'s 15 & 16 LONG SECTI |
|--------------|-------------------------------------------|
| N19/009PC-28 | BIO-RETENTION BASIN No.1 DETAILS          |
| N19/009PC-29 | BIO-RETENTION BASIN No.2 DETAILS          |
| N19/009PC-30 | BIO-RETENTION BASIN No.3 DETAILS          |
| N19/009PC-31 | BIO-RETENTION BASIN No.4 DETAILS          |
| N19/009PC-32 | BIO-RETENTION BASIN No.5 DETAILS          |
| N19/009PC-33 | BIO-RETENTION BASIN TYPICAL DETAILS       |
| N19/009PC-34 | PRELIMINARY EARTHWORKS PLAN               |
|              |                                           |