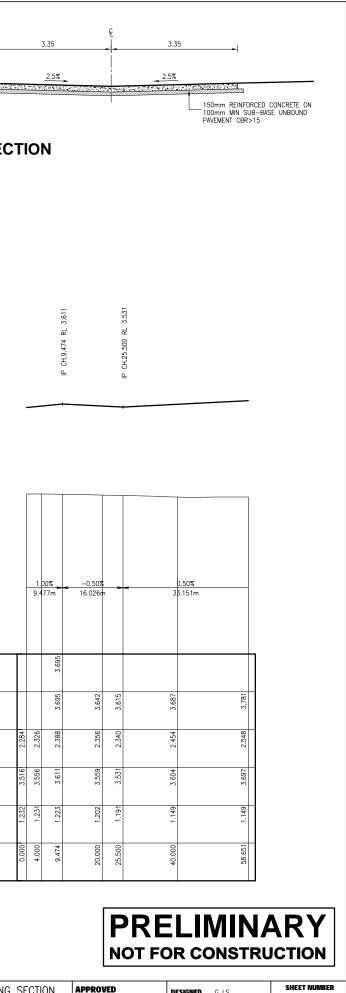

| N19/009PC-27 | PRELIMINARY ROAD No.'s 15 & 16 LONG SECTI |
|--------------|-------------------------------------------|
| N19/009PC-28 | BIO-RETENTION BASIN No.1 DETAILS          |
| N19/009PC-29 | BIO-RETENTION BASIN No.2 DETAILS          |
| N19/009PC-30 | BIO-RETENTION BASIN No.3 DETAILS          |
| N19/009PC-31 | BIO-RETENTION BASIN No.4 DETAILS          |
| N19/009PC-32 | BIO-RETENTION BASIN No.5 DETAILS          |
| N19/009PC-33 | BIO-RETENTION BASIN TYPICAL DETAILS       |
| N19/009PC-34 | PRELIMINARY EARTHWORKS PLAN               |
|              |                                           |