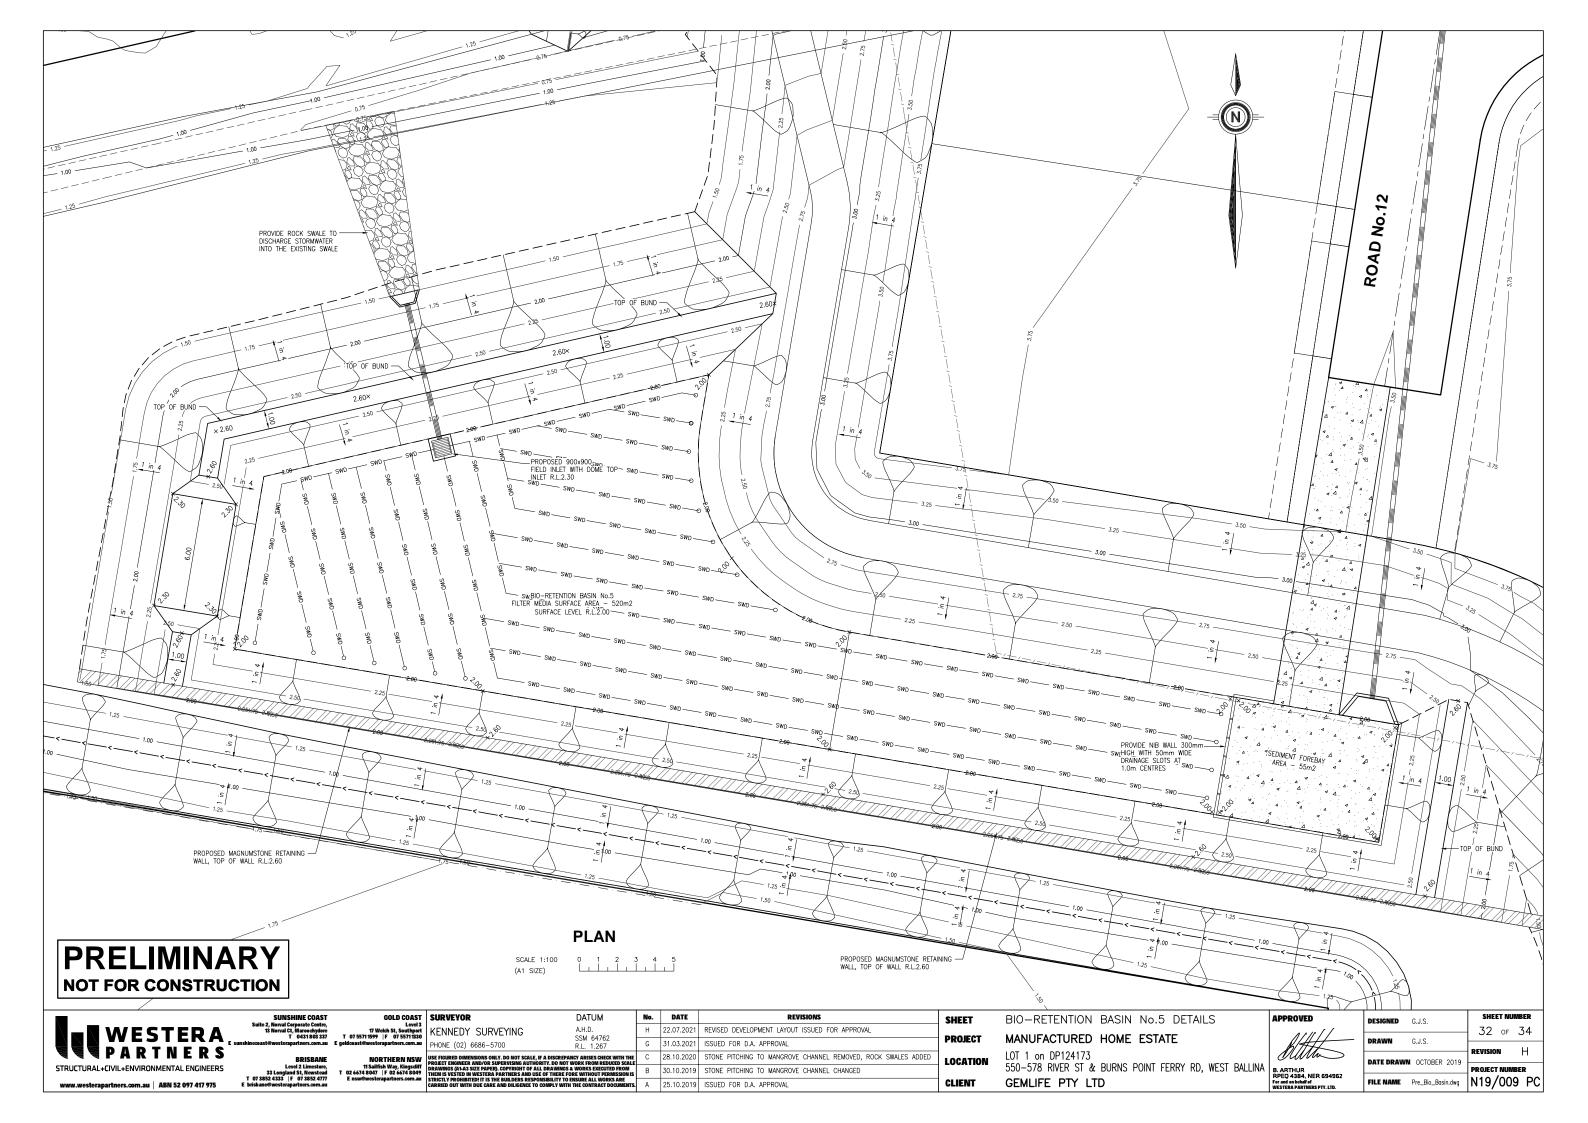

| N19/009PC-27 | PRELIMINARY ROAD No.'s 15 & 16 LONG SECTI |
|--------------|-------------------------------------------|
| N19/009PC-28 | BIO-RETENTION BASIN No.1 DETAILS          |
| N19/009PC-29 | BIO-RETENTION BASIN No.2 DETAILS          |
| N19/009PC-30 | BIO-RETENTION BASIN No.3 DETAILS          |
| N19/009PC-31 | BIO-RETENTION BASIN No.4 DETAILS          |
| N19/009PC-32 | BIO-RETENTION BASIN No.5 DETAILS          |
| N19/009PC-33 | BIO-RETENTION BASIN TYPICAL DETAILS       |
| N19/009PC-34 | PRELIMINARY EARTHWORKS PLAN               |
|              |                                           |