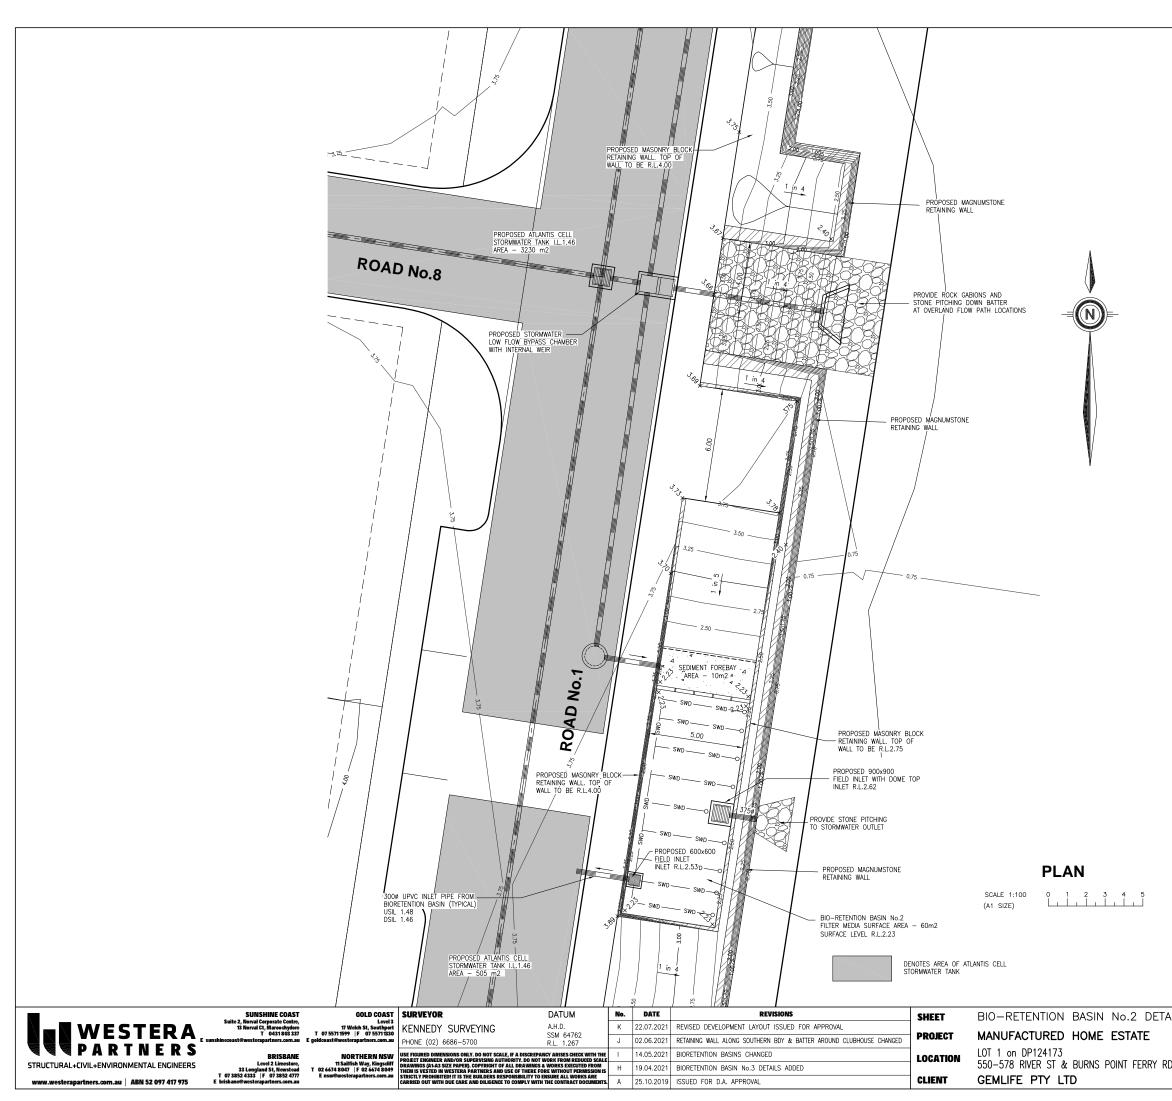

| N19/009PC-27 | PRELIMINARY ROAD No.'s 15 & 16 LONG SECTI |
|--------------|-------------------------------------------|
| N19/009PC-28 | BIO-RETENTION BASIN No.1 DETAILS          |
| N19/009PC-29 | BIO-RETENTION BASIN No.2 DETAILS          |
| N19/009PC-30 | BIO-RETENTION BASIN No.3 DETAILS          |
| N19/009PC-31 | BIO-RETENTION BASIN No.4 DETAILS          |
| N19/009PC-32 | BIO-RETENTION BASIN No.5 DETAILS          |
| N19/009PC-33 | BIO-RETENTION BASIN TYPICAL DETAILS       |
| N19/009PC-34 | PRELIMINARY EARTHWORKS PLAN               |
|              |                                           |