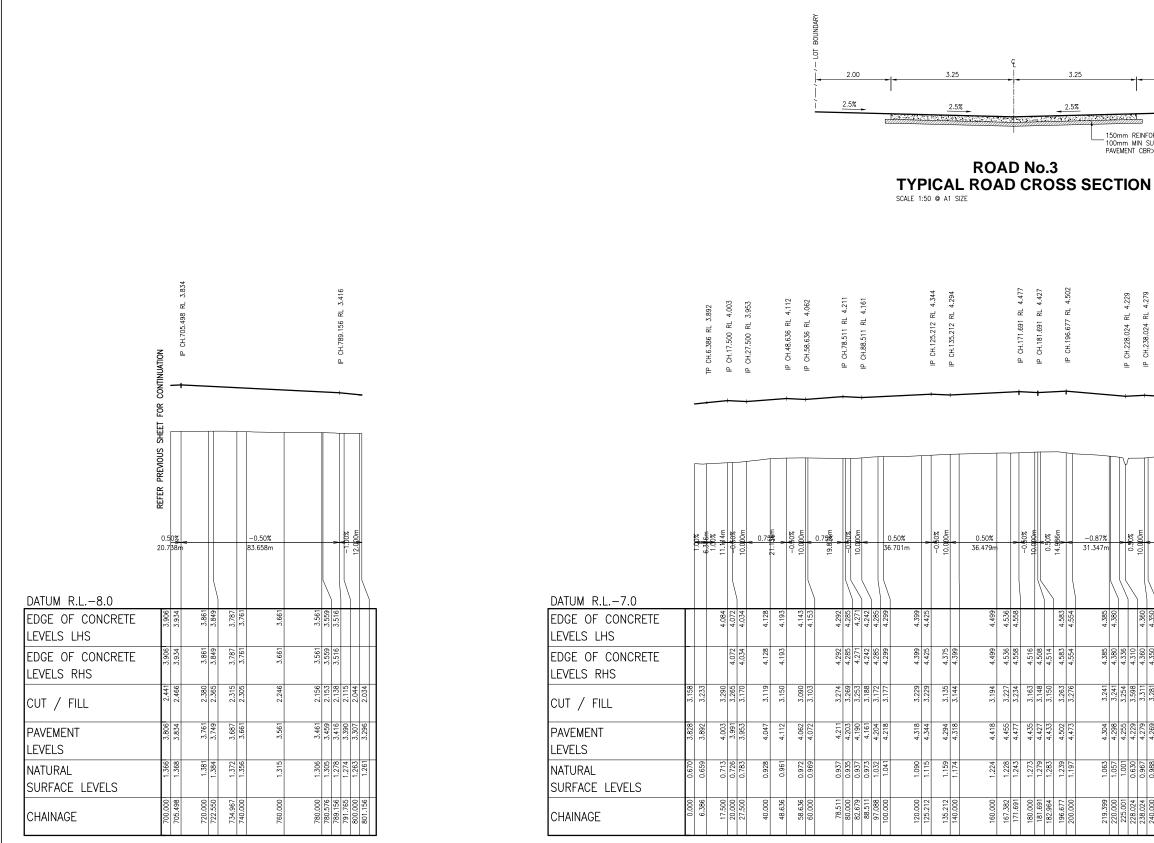

| N19/009PC-27 | PRELIMINARY ROAD No.'s 15 & 16 LONG SECTI |
|--------------|-------------------------------------------|
| N19/009PC-28 | BIO-RETENTION BASIN No.1 DETAILS          |
| N19/009PC-29 | BIO-RETENTION BASIN No.2 DETAILS          |
| N19/009PC-30 | BIO-RETENTION BASIN No.3 DETAILS          |
| N19/009PC-31 | BIO-RETENTION BASIN No.4 DETAILS          |
| N19/009PC-32 | BIO-RETENTION BASIN No.5 DETAILS          |
| N19/009PC-33 | BIO-RETENTION BASIN TYPICAL DETAILS       |
| N19/009PC-34 | PRELIMINARY EARTHWORKS PLAN               |
|              |                                           |