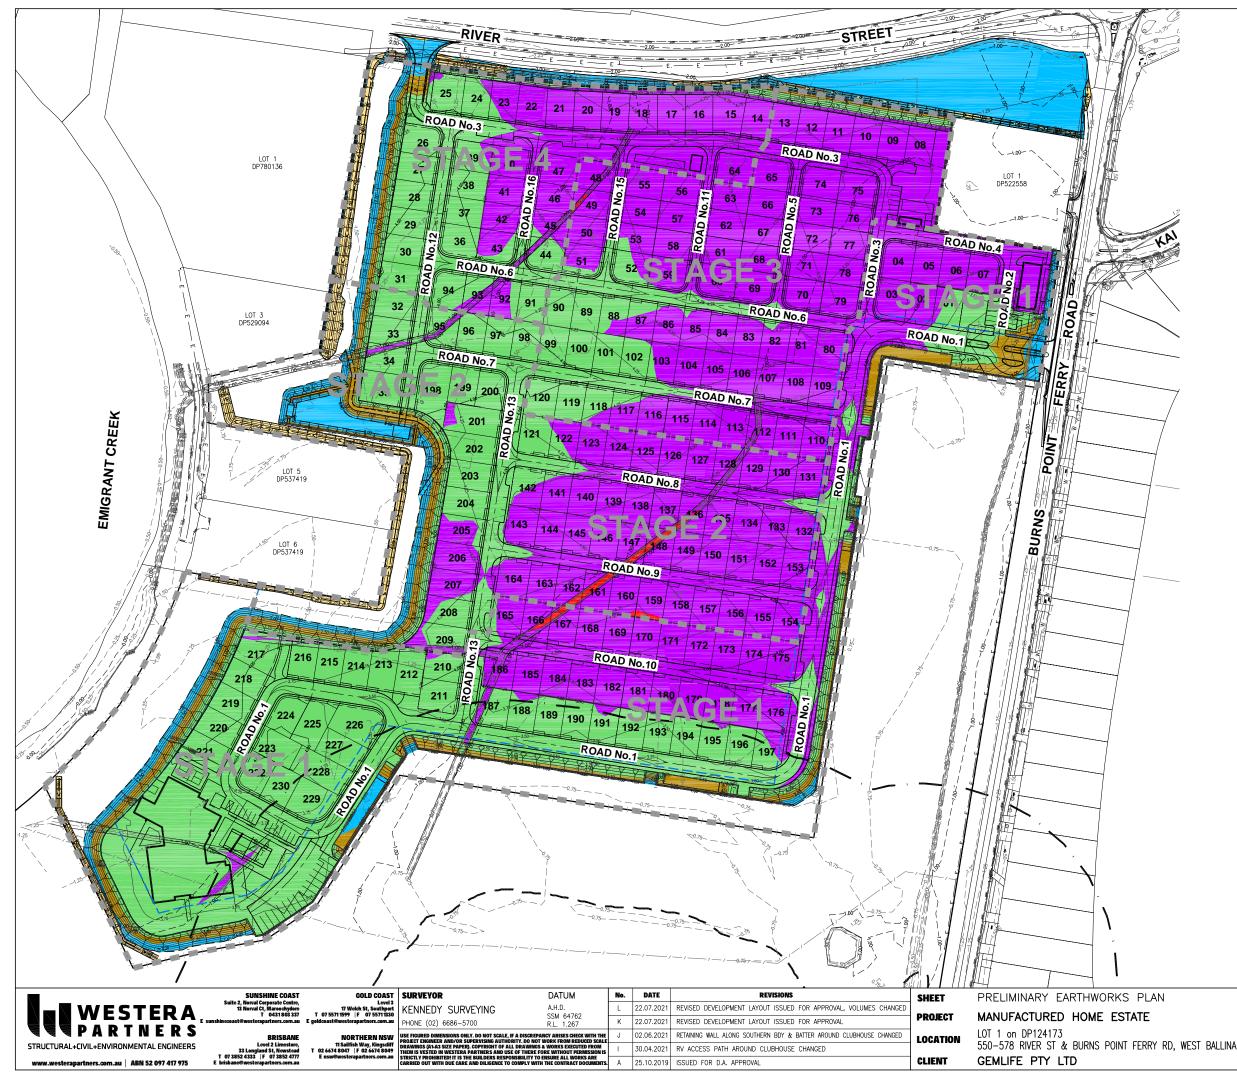

| N19/009PC-27 | PRELIMINARY ROAD No.'s 15 & 16 LONG SECTI |
|--------------|-------------------------------------------|
| N19/009PC-28 | BIO-RETENTION BASIN No.1 DETAILS          |
| N19/009PC-29 | BIO-RETENTION BASIN No.2 DETAILS          |
| N19/009PC-30 | BIO-RETENTION BASIN No.3 DETAILS          |
| N19/009PC-31 | BIO-RETENTION BASIN No.4 DETAILS          |
| N19/009PC-32 | BIO-RETENTION BASIN No.5 DETAILS          |
| N19/009PC-33 | BIO-RETENTION BASIN TYPICAL DETAILS       |
| N19/009PC-34 | PRELIMINARY EARTHWORKS PLAN               |
|              |                                           |