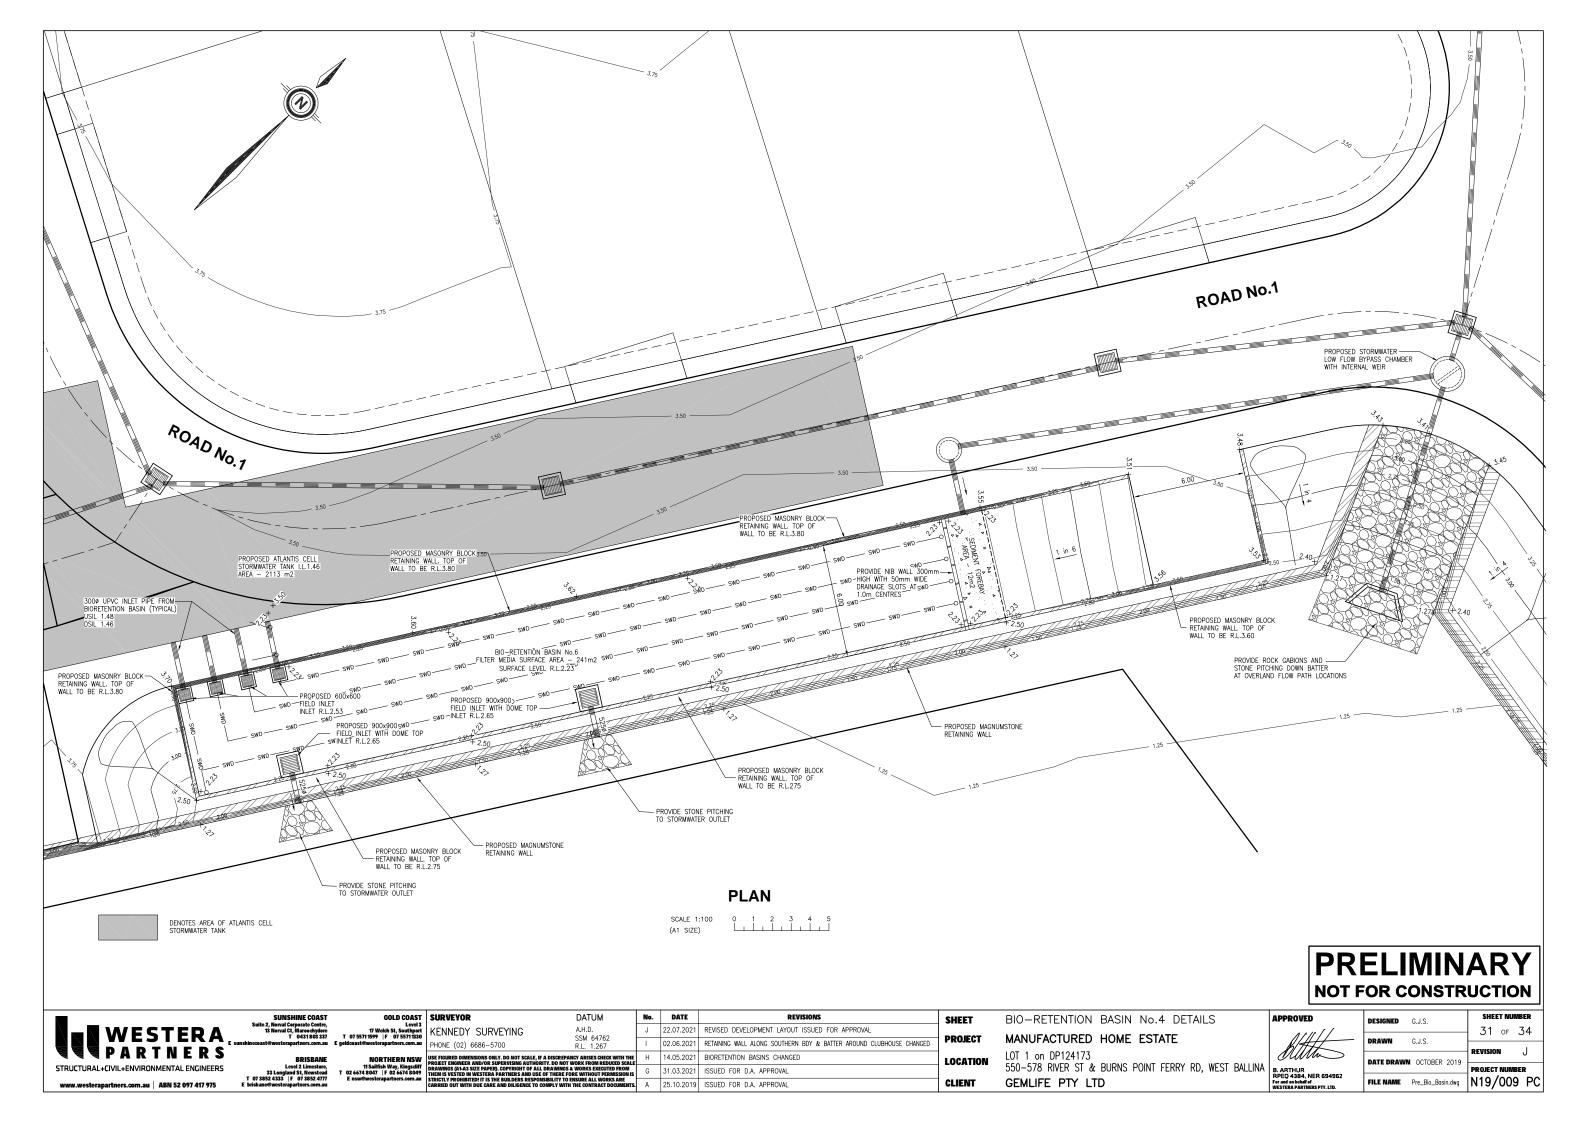

| N19/009PC-27 | PRELIMINARY ROAD No.'s 15 & 16 LONG SECTI |
|--------------|-------------------------------------------|
| N19/009PC-28 | BIO-RETENTION BASIN No.1 DETAILS          |
| N19/009PC-29 | BIO-RETENTION BASIN No.2 DETAILS          |
| N19/009PC-30 | BIO-RETENTION BASIN No.3 DETAILS          |
| N19/009PC-31 | BIO-RETENTION BASIN No.4 DETAILS          |
| N19/009PC-32 | BIO-RETENTION BASIN No.5 DETAILS          |
| N19/009PC-33 | BIO-RETENTION BASIN TYPICAL DETAILS       |
| N19/009PC-34 | PRELIMINARY EARTHWORKS PLAN               |
|              |                                           |