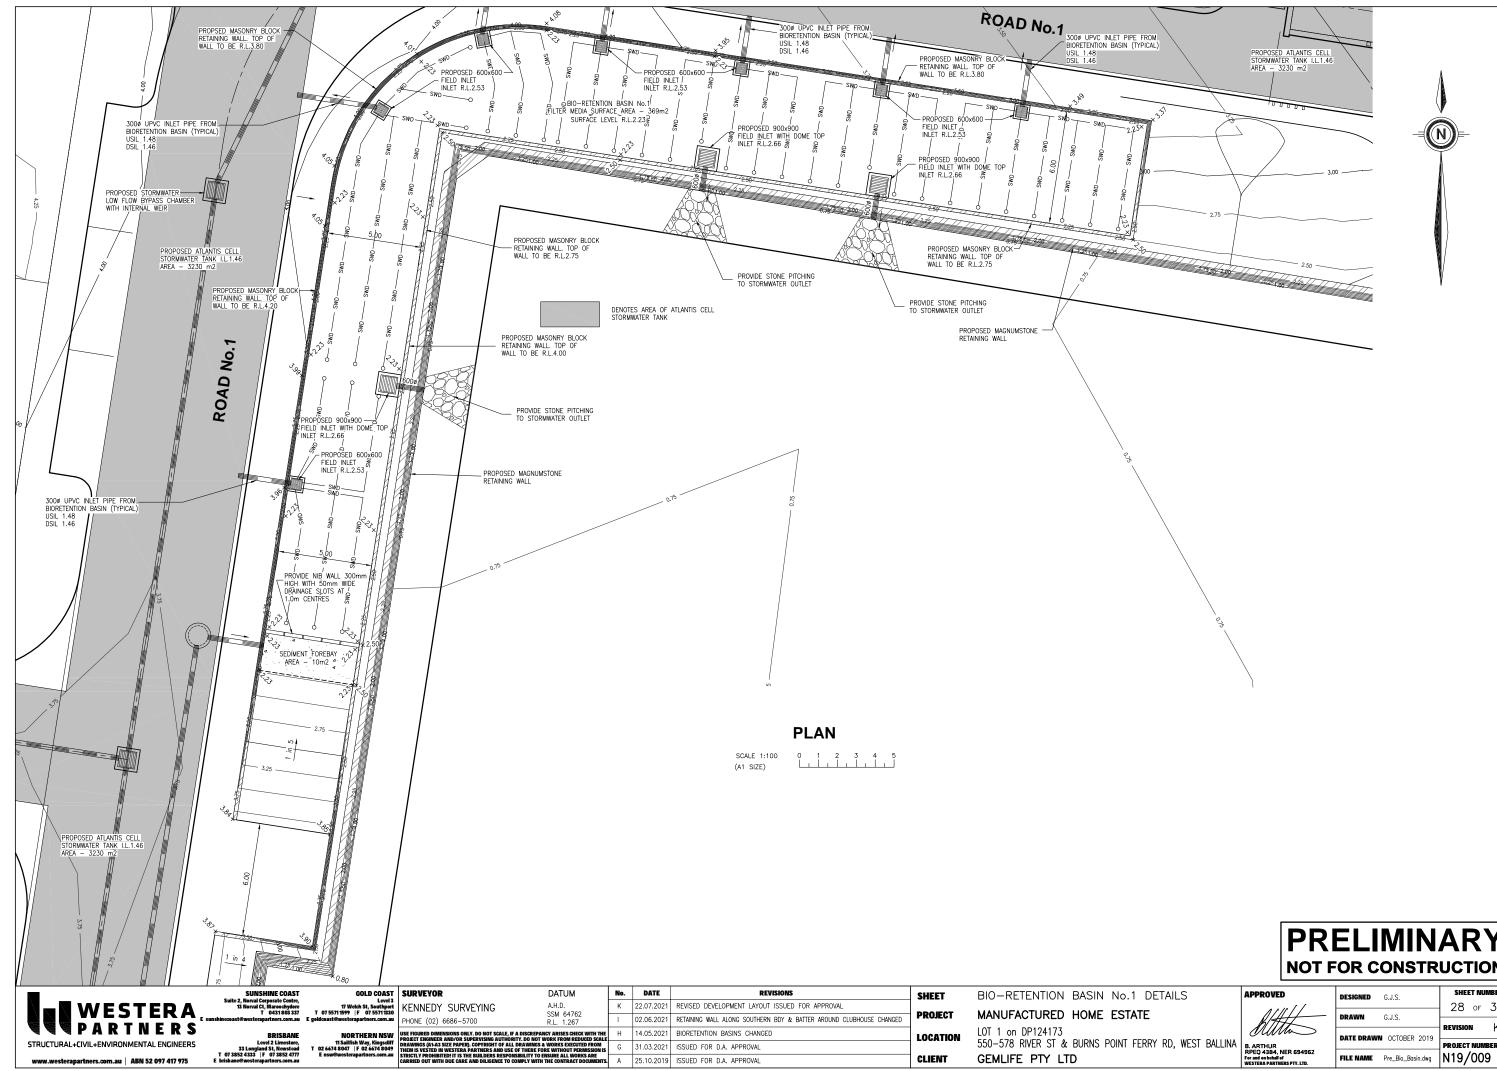

| N19/009PC-27 | PRELIMINARY ROAD No.'s 15 & 16 LONG SECTI |
|--------------|-------------------------------------------|
| N19/009PC-28 | BIO-RETENTION BASIN No.1 DETAILS          |
| N19/009PC-29 | BIO-RETENTION BASIN No.2 DETAILS          |
| N19/009PC-30 | BIO-RETENTION BASIN No.3 DETAILS          |
| N19/009PC-31 | BIO-RETENTION BASIN No.4 DETAILS          |
| N19/009PC-32 | BIO-RETENTION BASIN No.5 DETAILS          |
| N19/009PC-33 | BIO-RETENTION BASIN TYPICAL DETAILS       |
| N19/009PC-34 | PRELIMINARY EARTHWORKS PLAN               |
|              |                                           |