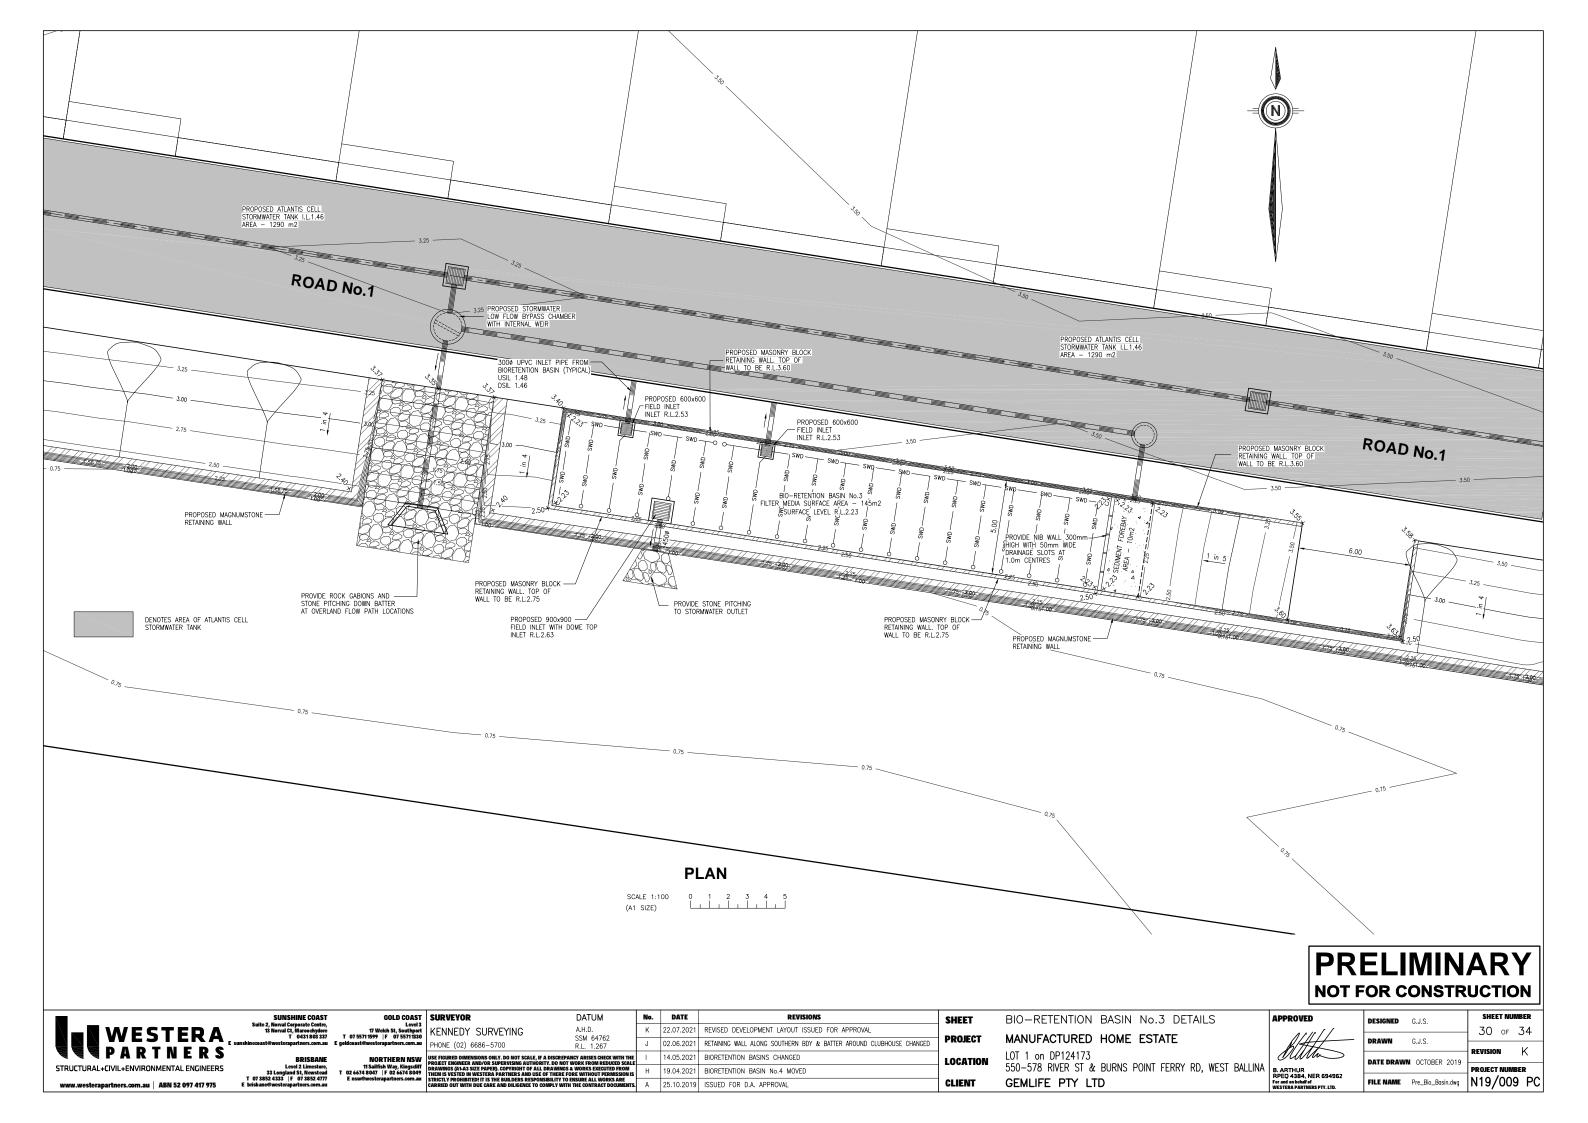

| N19/009PC-27 | PRELIMINARY ROAD No.'s 15 & 16 LONG SECTI |
|--------------|-------------------------------------------|
| N19/009PC-28 | BIO-RETENTION BASIN No.1 DETAILS          |
| N19/009PC-29 | BIO-RETENTION BASIN No.2 DETAILS          |
| N19/009PC-30 | BIO-RETENTION BASIN No.3 DETAILS          |
| N19/009PC-31 | BIO-RETENTION BASIN No.4 DETAILS          |
| N19/009PC-32 | BIO-RETENTION BASIN No.5 DETAILS          |
| N19/009PC-33 | BIO-RETENTION BASIN TYPICAL DETAILS       |
| N19/009PC-34 | PRELIMINARY EARTHWORKS PLAN               |
|              |                                           |